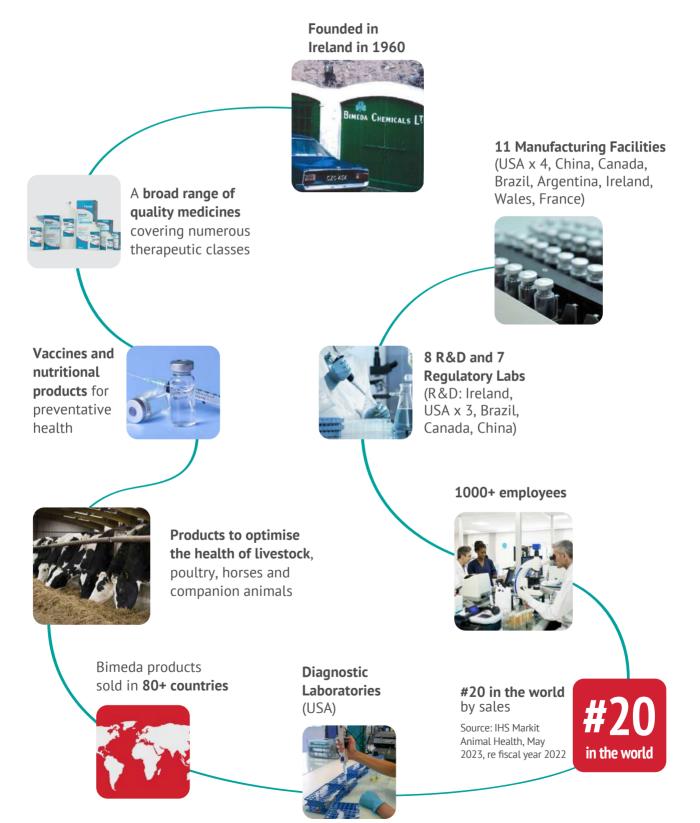

### **Bimeda**

Bimeda is a global manufacturer, marketer and distributor of veterinary pharmaceuticals and animal health products.

Bimeda was first founded in Ireland in 1960 and has since gone on to become a global presence in the animal health industry, with Bimeda products sold in over 80 countries around the world.

Bimeda in numbers:

Bimeda products in over 80 countries

1000+ employees

8 R&D and 7 Regulatory Labs

2 Diagnostic Labs

10 manufacturing facilities in 7 countries

# **Manufacturing Capabilities**

Bimeda's 11 manufacturing facilities across the USA, China, Canada, Brazil, Argentina, the UK, Ireland and France produce a broad range of veterinary medicines, vaccines, nutritionals and animal health products designed to optimize the health, wellbeing and productivity of animals around the world.